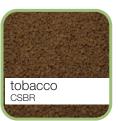

# Your patrons and residents will love your facilities with multiple applications include... golf pathways plus... outdoor tracks aged care facilities elementary sports school paths



high density - seamless - absorbing

- good for outdoor living
- good for the elderly
- good for golf clubs
- good for schools
- good for pubs and clubs
- good for the environment

# COVO

high density - seamless - absorbing

### Colour Options





































#### **Features**

- An intricate, close-knit network of small CSBR or EPDM granules that form a tighter surface than conventional rubber wetpour, creating an absorbing but firm surface for wheelchairs, walkers, golf buggies and outdoor furniture, while still providing a cushioned, highly trafficable surface.
- Can be applied at a thinner 10mm layer, as opposed to the usual 15mm or 20mm playground surfaces, reducing costs while still retaining softness and grip.
- Can be applied directly to new or old cracked concrete or pavers without the added expense of removing them first.
- Poured in place application provides a seamless finish, which can be moulded and shaped around any substrate

## CSBR®

**CSBR**Pre-coloured recycled tyre rubber



### Product Spe