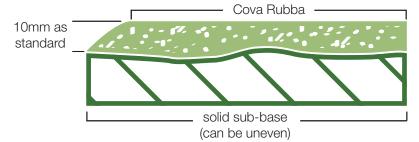

#### **Features**

- An intricate, close-knit network of small CSBR or EPDM granules that form a tighter surface than conventional rubber wetpour, creating an absorbing but firm surface for wheelchairs, walkers, golf buggies and outdoor furniture, while still providing a cushioned, highly trafficable surface.
- Can be applied at a thinner 10mm layer, as opposed to the usual 15mm or 20mm playground surfaces, reducing costs while still retaining softness and grip.
- Can be applied directly to new or old cracked concrete or pavers without the added expense of removing them first.
- Poured in place application provides a seamless finish, which can be moulded and shaped around any substrate