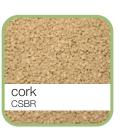

# Your patrons and residents will love your facilities with multiple applications include... golf pathways plus... outdoor tracks aged care facilities elementary sports school paths



high density - seamless - absorbing

- good for outdoor living
- good for the elderly
- good for golf clubs
- good for schools
- good for pubs and clubs
- good for the environment

# COVO

high density - seamless - absorbing

### Colour Options





































#### **Features**

- An intricate, close-knit network of small CSBR or EPDM granules that form a tighter surface than conventional rubber wetpour, creating an absorbing but firm surface for wheelchairs, walkers, golf buggies and outdoor furniture, while still providing a cushioned, highly trafficable surface.
- Can be applied at a thinner 10mm layer, as opposed to the usual 15mm or 20mm playground surfaces, reducing costs while still retaining softness and grip.
- Can be applied directly to new or old cracked concrete or pavers without the added expense of removing them first.
- Poured in place application provides a seamless finish, which can be moulded and shaped around any substrate

## CSBR®

**CSBR**Pre-coloured recycled tyre rubber



### Product Speci