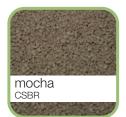

# Your patrons and residents will love your facilities with multiple applications include... golf pathways plus... outdoor tracks aged care facilities elementary sports school paths



high density - seamless - absorbing

- good for outdoor living
- good for the elderly
- good for golf clubs
- good for schools
- good for pubs and clubs
- good for the environment

# COVO

high density - seamless - absorbing

### Colour Options





































#### **Features**

- An intricate, close-knit network of small CSBR or EPDM granules that form a tighter surface than conventional rubber wetpour, creating an absorbing but firm surface for wheelchairs, walkers, golf buggies and outdoor furniture, while still providing a cushioned, highly trafficable surface.
- Can be applied at a thinner 10mm layer, as opposed to the usual 15mm or 20mm playground surfaces, reducing costs while still retaining softness and grip.
- Can be applied directly to new or old cracked concrete or pavers without the added expense of removing them first.
- Poured in place application provides a seamless finish, which can be moulded and shaped around any substrate

## CSBR®

**CSBR**Pre-coloured recycled tyre rubber



### Product S