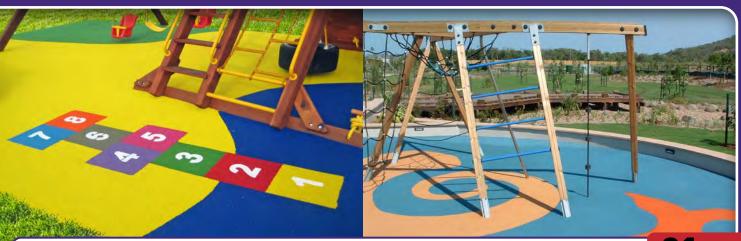

# LUXAFE - fully coloured EPDM rubber

Luxafe delivers unrivalled visual appeal through the striking range of bright candy colours. Bring surfaces to life while providing excellent impact absorbing safety.