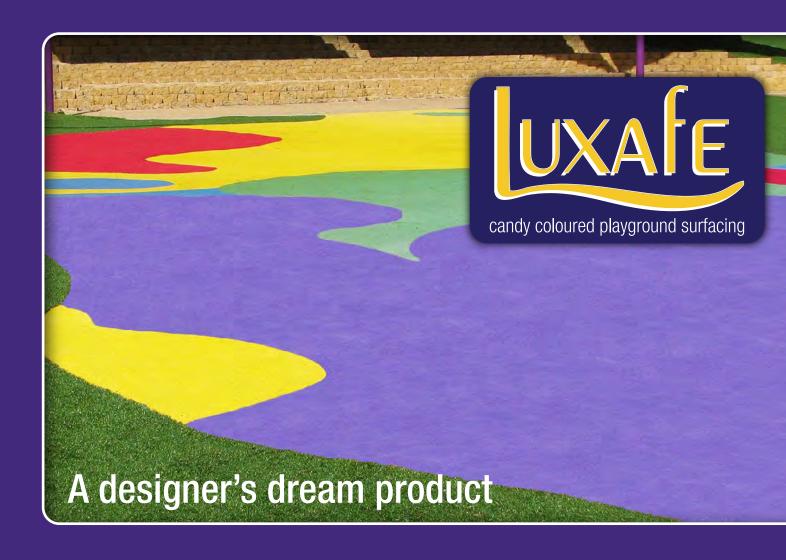

# LUXAFE - fully coloured EPDM rubber

Luxafe delivers unrivalled visual appeal through the striking range of bright candy colours. Bring surfaces to life while providing excellent impact absorbing safety.