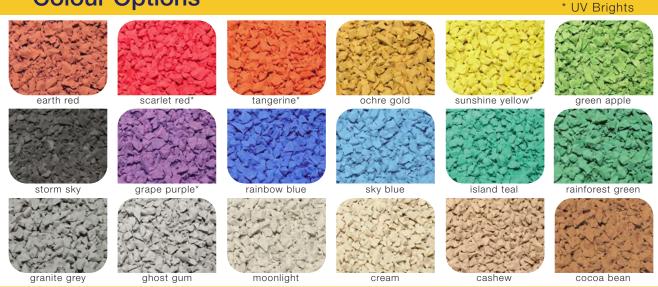

## **Colour Options**

#### **Features**

- Luxafe is a complete system, guaranteeing compliance to Australian safety requirements in any application.
- 18 vibrant colours available, including four high-bright ultra-violet resistant, all formulated of the highest quality EPDM for excellent longevity.
- Endless possibilities to design and create unique patterns and shapes with the poured in place top layer.