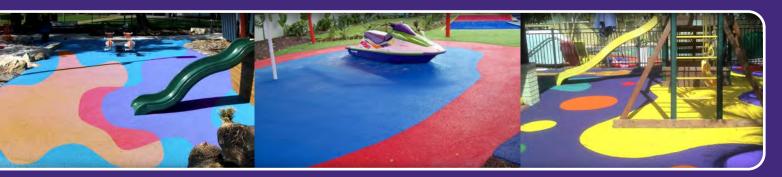

#### **Features**

- Luxafe is a complete system, guaranteeing compliance to Australian safety requirements in any application.
- 18 vibrant colours available, including four high-bright ultra-violet resistant, all formulated of the highest quality EPDM for excellent longevity.
- Endless possibilities to design and create unique patterns and shapes with the poured in place top layer.