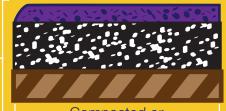

lated of the highest quality EPDM for excellent longevity.
- Endless possibilities to design and create unique patterns and shapes with the poured in place top layer.

### **Benefits**

- Provides a safe, soft and non-slip surface that is child-friendly and cushions the blow of impact should they slip or fall off playground equipment.
- A1 Rubber calculate and provide the necessary components to meet the thickness safety requirements.
- The finished surface is seamless and firm, but porous and elastic, allowing water to drain and not pool in low spots.

## **Product Specifications**

Luxafe has been tested for non-slip properties, UV resistance and critical fall heights. System thicknesses are determined by the critical fall height rating needed in accordance with Australian Standards.





Compacted or Solid Sub-Base

EPDM
Shockpad
Base